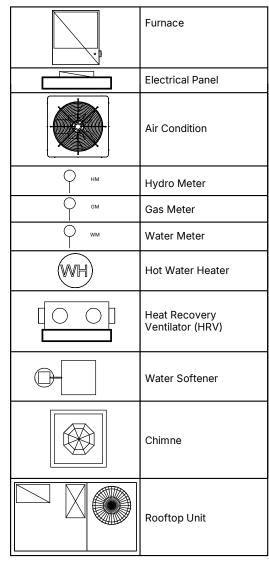

ltants best judgement in light of the information available at the time of preparation. Any use which a third party makes of the document, or any reliance on or decisions to be made based on them are the responsibility of such third party as a result of decisions made or actions based on the documents.

Date: 2024-04-18

Scale: 1/8" = 1'-0"

A104





**Point Cloud - Attic** 

3756 Marantz PI, Hamilton, ON

Click here







Dimension Plan - Attic

3756 Marantz PI, Hamilton, ON







**RCP - Basement** 

3756 Marantz PI, Hamilton, ON







**RCP - Main Floor** 

3756 Marantz PI, Hamilton, ON

Click here







**RCP - Second Floor** 

3756 Marantz PI, Hamilton, ON







**RCP - Attic** 

3756 Marantz PI, Hamilton, ON



## Reflected Ceiling Plan Legend



# Mechanical Equipment Legend



### Hatch Patterns

| Siding (Horizontal/Vertical) |  |
|------------------------------|--|
| Metal                        |  |
| Brick                        |  |
|                              |  |
| EIFS/Stucc                   |  |
| Stone                        |  |
| Wood                         |  |



Wood Slats (Vertical/Horizontal)



CMU



## Shakers





# Legend

Do not scale drawings. Contractors must check and verify all dimensions and report any discrepancies to Planitar Inc. before proceeding with any work. All documents remain the property of Planitar Inc. Unauthorized use, modifications, and/or reproduction of these documents is prohibited without written permission. The material contained herein reflects the Consultants best judgement in light of the information avai