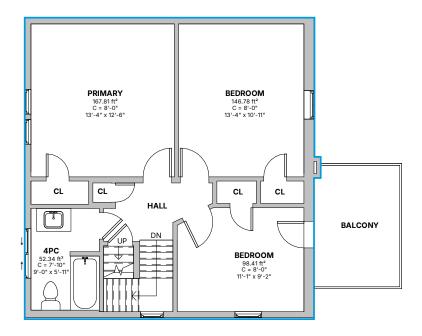

Date: 2024-04-18

Scale: 1/8" = 1'-0"

A102.1

**Dimension Plan - Main Floor** 

3756 Marantz PI, Hamilton, ON

Click here

Second Floor Grand Total 669 2714

Floor Plan - Second Floor

3756 Marantz PI, Hamilton, ON

of e

Click here
Scan to view 3D
walkthrough

Do not scale drawings. Contractors must check and verify all dimensions. All room dimensions and floor areas must be considered approximate and are subject to independent verification. All documents remain the property of Planitar Inc. Unauthorized use, modifications, and/or reproduction of these documents is prohibited without written permission. The material contained herein reflects the Consultants best judgement in light of the information available at the time of preparation. Any use which a third party makes of the document, or any lander based on them are the responsibility of such third parties. The Consultant accepts no responsibility for damages, if any, suffered by any third party as a result of decisions made or actions based on the documents.