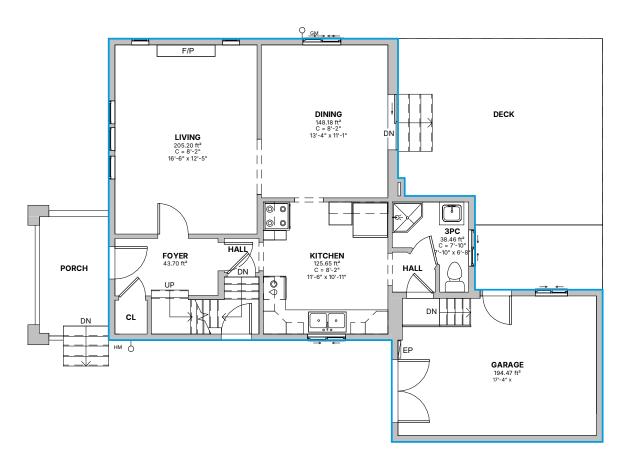

Main Floor Grand Total 967 2714

# Floor Plan - Main Floor

3756 Marantz PI, Hamilton, ON

Point Cloud - Main Floor

3756 Marantz PI, Hamilton, ON

Click here
Scan to view 3D
walkthrough

Do not scale drawings. Contractors must check and verify all dimensions. All room dimensions and floor areas must be considered approximate and are subject to independent verification. All documents remain the property of Planitar Inc. Unauthorized use, modifications, and/or reproduction of these documents is prohibited without written permission. The material contained herein reflects the Consultants best judgement in light of the information available at the time of preparation. Any use which a third party makes of the document, or any reliance on or decisions to be made based on them are the responsibility of such third parties. The Consultant accepts no responsibility for damages, if any, suffered by any third party as a result of decisions made or actions based on the documents.