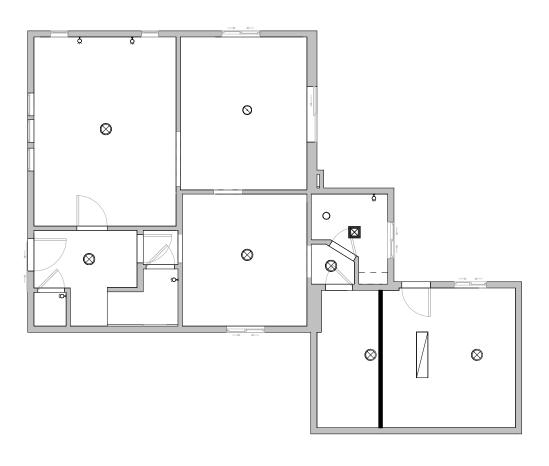

# Floor Plan - Main Floor

3756 Marantz PI, Hamilton, ON

Point Cloud - Main Floor

3756 Marantz PI, Hamilton, ON

Click here
Scan to view 3D
walkthrough

Do not scale drawings. Contractors must check and verify all dimensions. All room dimensions and floor areas must be considered approximate and are subject to independent verification. All documents remain the property of Planitar Inc. Unauthorized use, modifications, and/or reproduction of these documents is prohibited without written permission. The material contained herein reflects the Consultants best judgement in light of the information available at the time of preparation. Any use which a third party makes of the document, or any reliance on or decisions to be made based on them are the responsibility of such third parties. The Consultant accepts no responsibility for damages, if any, suffered by any third party as a result of decisions made or actions based on the documents.

Date: 2024-04-18

Scale: 1/8" = 1'-0"

A102.1

**Dimension Plan - Main Floor** 

3756 Marantz PI, Hamilton, ON

Click here

Second Floor Grand Total 669 2714

Floor Plan - Second Floor