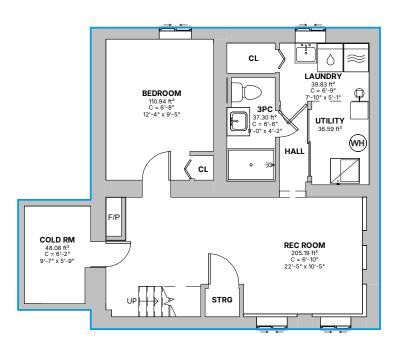

Basement Total Area

669 2714

Floor Plan - Basement

3756 Marantz PI, Hamilton, ON

Click here Scan to view 3D walkthrough

Do not scale drawings. Contractors must check and verify all dimensions. All room dimensions and floor areas must be considered approximate and are subject to independent verification. All documents remain the property of Planitar Inc. Unauthorized use, modifications, and/or reproduction of these documents is prohibited without written permission. The material contained herein reflects the Consultants best judgement in light of the information available at the time of preparation. Any use which a third party makes of the document, or any reliance on or decisions to be made based on them are the responsibility of such third party as a result of decisions made or actions based on the documents.

Date: 2024-04-18

Scale: 1/8" = 1'-0"

A101

**Point Cloud - Basement** 

3756 Marantz PI, Hamilton, ON

Click here

**Dimension Plan - Basement** 

3756 Marantz PI, Hamilton, ON