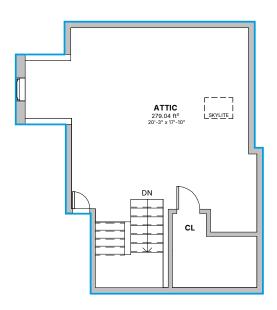

Attic

**Grand Total** 

409 2714

Floor Plan - Attic

3756 Marantz PI, Hamilton, ON

Click here Scan to view 3D walkthrough

Do not scale drawings. Contractors must check and verify all dimensions. All room dimensions and floor areas must be considered approximate and are subject to independent verification. All documents remain the property of Planitar Inc. Unauthorized use, modifications, and/or reproduction of these documents is prohibited without written permission. The material contained herein reflects the Consultants best judgement in light of the information available at the time of preparation. Any use which a third party makes of the document, or any reliance on or decisions to be made based on them are the responsibility of such third party as a result of decisions made or actions based on the documents.

Date: 2024-04-18

Scale: 1/8" = 1'-0"

A104

**Point Cloud - Attic** 

3756 Marantz PI, Hamilton, ON

Click here

Dimension Plan - Attic

3756 Marantz PI, Hamilton, ON