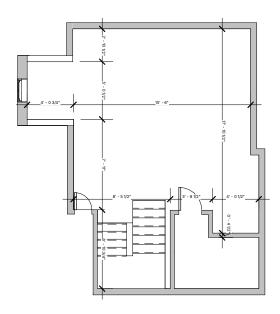

Basement Total Area

669 2714

Floor Plan - Basement

3756 Marantz PI, Hamilton, ON

Click here Scan to view 3D walkthrough

Do not scale drawings. Contractors must check and verify all dimensions. All room dimensions and floor areas must be considered approximate and are subject to independent verification. All documents remain the property of Planitar Inc. Unauthorized use, modifications, and/or reproduction of these documents is prohibited without written permission. The material contained herein reflects the Consultants best judgement in light of the information available at the time of preparation. Any use which a third party makes of the document, or any reliance on or decisions to be made based on them are the responsibility of such third party as a result of decisions made or actions based on the documents.

Date: 2024-04-18

Scale: 1/8" = 1'-0"

A101

**Point Cloud - Basement** 

3756 Marantz PI, Hamilton, ON

Click here

**Dimension Plan - Basement** 

3756 Marantz PI, Hamilton, ON