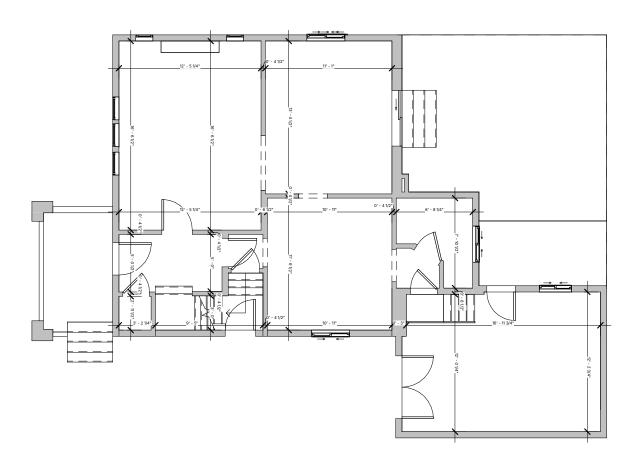

Date: 2024-04-18

Scale: 1/8" = 1'-0"

A102.1

**Dimension Plan - Main Floor** 

3756 Marantz PI, Hamilton, ON

Click here

Second Floor Grand Total 669 2714

Floor Plan - Second Floor