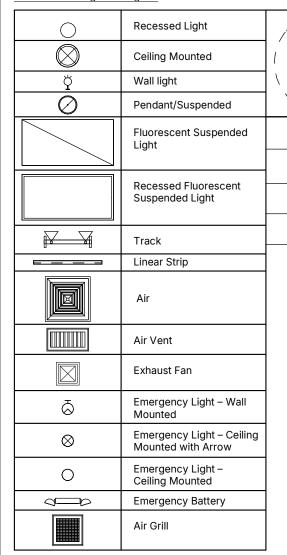

## Reflected Ceiling Plan Legend

Ceiling Fan

**Smoke Detector** 

Carbon Monoxide

Speaker

Fire Alarm

 $\bigcirc$ 

F

Click here Scan to view 3D walkthrough