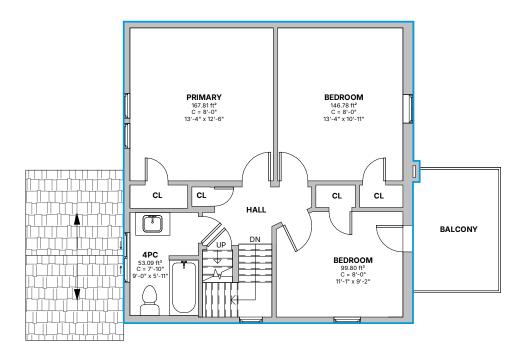

Second Floor Grand Total 669 2714

Floor Plan - Second Floor

3756 Marantz PI, Hamilton, ON

- S

Click here
Scan to view 3D
walkthrough

Do not scale drawings. Contractors must check and verify all dimensions. All room dimensions and floor areas must be considered approximate and are subject to independent verification. All documents remain the property of Planitar Inc. Unauthorized use, modifications, and/or reproduction of these documents is prohibited without written permission. The material contained herein reflects the Consultants best judgement in light of the information available at the time of preparation. Any use which a third party makes of the document, or any reliance on or decisions to be made based on them are the responsibility of such third parties. The Consultant accepts no responsibility for damages, if any, suffered by any third party as a result of decisions made or actions based on the documents.

Date: 2024-04-18

Scale: 1/8" = 1'-0"

A103

Point Cloud - Second Floor

3756 Marantz PI, Hamilton, ON

Click here
Scan to view 3D
walkthrough

**⊡**iGUIDE®

**Dimension Plan - Second Floor** 