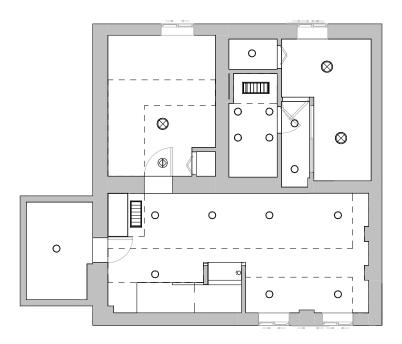

Date: 2024-04-18

Scale: 1/8" = 1'-0"

A105

**RCP - Basement** 

3756 Marantz PI, Hamilton, ON

**RCP - Main Floor** 

3756 Marantz PI, Hamilton, ON

Click here