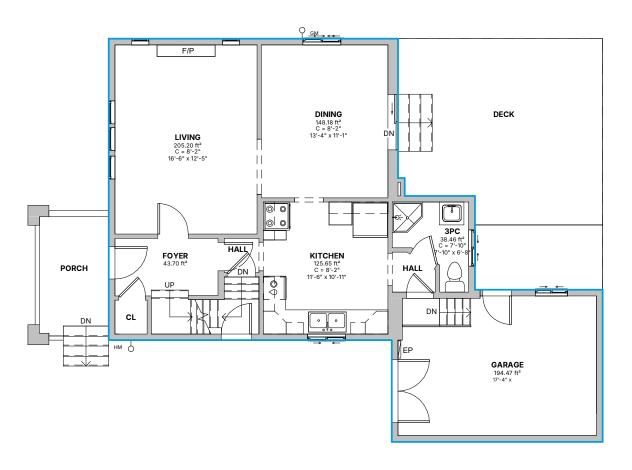

# Floor Plan - Main Floor

3756 Marantz PI, Hamilton, ON

Point Cloud - Main Floor

3756 Marantz PI, Hamilton, ON

Click here
Scan to view 3D
walkthrough

Do not scale drawings. Contractors must check and verify all dimensions. All room dimensions and floor areas must be considered approximate and are subject to independent verification. All documents remain the property of Planitar Inc. Unauthorized use, modifications, and/or reproduction of these documents is prohibited without written permission. The material contained herein reflects the Consultants best judgement in light of the information available at the time of preparation. Any use which a third party makes of the document, or any reliance on or decisions to be made based on them are the responsibility of such third parties. The Consultant accepts no responsibility for damages, if any, suffered by any third party as a result of decisions made or actions based on the documents.

Date: 2024-04-18

Scale: 1/8" = 1'-0"

A102.1

**Dimension Plan - Main Floor** 

3756 Marantz PI, Hamilton, ON

Click here

Scan to view 3D walkthrough

Area Schedule (SF)