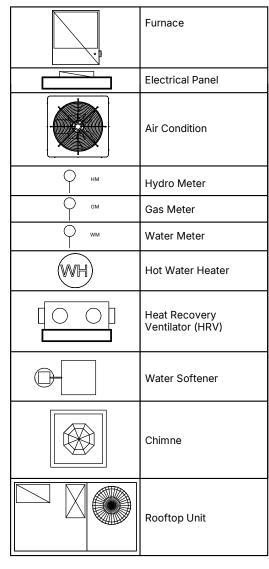

pts no responsibility for damages, if any, suffered by any third party as a result of decisions made or actions based on the documents.

Date: 2024-04-18

Scale: 1/8" = 1'-0"

A105





**RCP - Basement** 

3756 Marantz PI, Hamilton, ON







**RCP - Main Floor** 

3756 Marantz PI, Hamilton, ON

Click here

Scan to view 3D walkthrough







**RCP - Second Floor** 

3756 Marantz PI, Hamilton, ON

© CI







**RCP - Attic** 

3756 Marantz PI, Hamilton, ON





**Front Elevation** 

3756 Marantz PI, Hamilton, ON





**Right Elevation** 

3756 Marantz PI, Hamilton, ON

© Cli





**Rear Elevation** 

3756 Marantz PI, Hamilton, ON

Click
Scan
walkti





**Left Elevation** 

3756 Marantz PI, Hamilton, ON

Click
Scar
walk



## Reflected Ceiling Plan Legend



# Mechanical Equipment Legend



### Hatch Patterns

| Siding (Horizontal/Vertical) |  |
|------------------------------|--|
| Metal                        |  |
| Brick                        |  |
|                              |  |
| EIFS/Stucc                   |  |
| Stone                        |  |
| Wood                         |  |



Wood Slats (Vertical/Horizontal)



CMU



## Shakers





# Legend

Do not scale drawings. Contractors must check and verify all dimensions and report any discrepancies to Planitar Inc. before proceeding with any work. All documents remain the property of Planitar Inc. Unauthorized use, modifications, and/or reproduction of these documents is prohibited without written permission. The material contained herein reflects the Consultants best judgement in light of the information avai