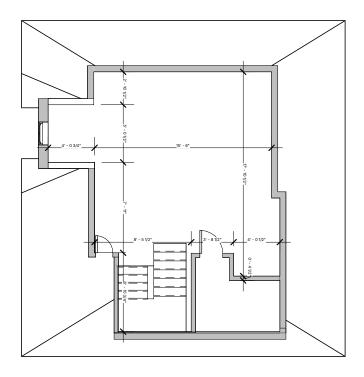

Date: 2024-04-18

Scale: 1/8" = 1'-0"

A104

**Point Cloud - Attic** 

3756 Marantz PI, Hamilton, ON

Click here

Scan to view 3D walkthrough

Dimension Plan - Attic