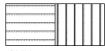

### Hatch Patterns

| Siding (Horizontal/Vertical) |  |
|------------------------------|--|
| Metal                        |  |
| Brick                        |  |
|                              |  |
| EIFS/Stucc                   |  |
| Stone                        |  |
| Wood                         |  |

Wood Slats (Vertical/Horizontal)

CMU