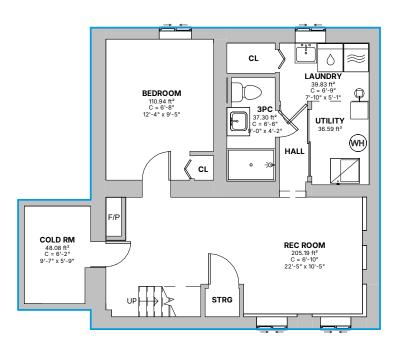

Area Schedule (SF)

Basement Total Area

669 2714

Floor Plan - Basement

3756 Marantz PI, Hamilton, ON

Click here Scan to view 3D walkthrough

Do not scale drawings. Contractors must check and verify all dimensions. All room dimensions and floor areas must be considered approximate and are subject to independent verification. All documents remain the property of Planitar Inc. Unauthorized use, modifications, and/or reproduction of these documents is prohibited without written permission. The material contained herein reflects the Consultants best judgement in light of the information available at the time of preparation. Any use which a third party makes of the document, or any reliance on or decisions to be made based on them are the responsibility of such third party as a result of decisions made or actions based on the documents.