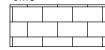

### Hatch Patterns

| Siding (Horizontal/Vertical) |  |
|------------------------------|--|
| Metal                        |  |
| Brick                        |  |
|                              |  |
| EIFS/Stucc                   |  |
| Stone                        |  |
| Wood                         |  |

Wood Slats (Vertical/Horizontal)

CMU