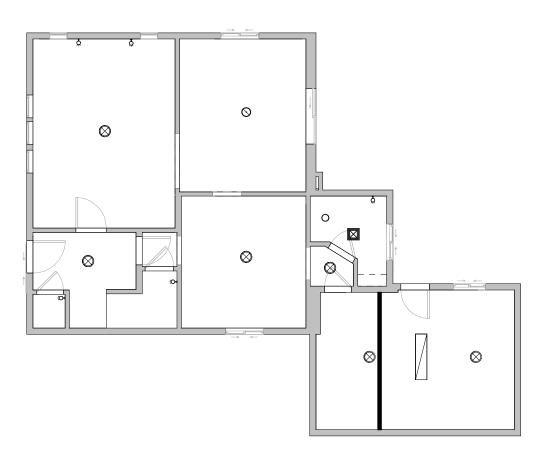

Date: 2024-04-18

Scale: 1/8" = 1'-0"

A105

**RCP - Basement** 

3756 Marantz PI, Hamilton, ON

**RCP - Main Floor** 

3756 Marantz PI, Hamilton, ON

Click here