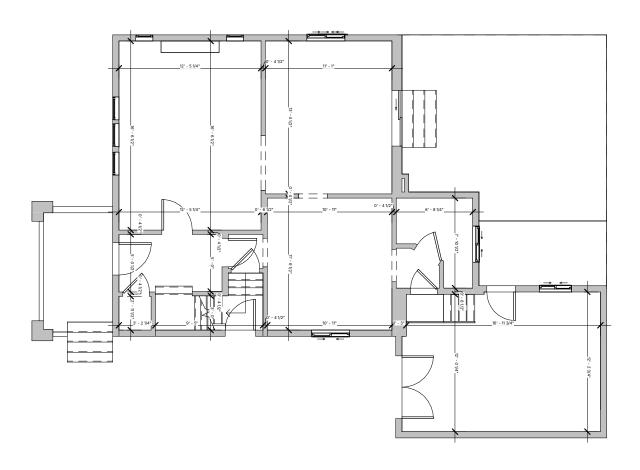

Date: 2024-04-18

Scale: 1/8" = 1'-0"

A102.1

**Dimension Plan - Main Floor** 

3756 Marantz PI, Hamilton, ON

Click here

Scan to view 3D walkthrough

Area Schedule (SF)