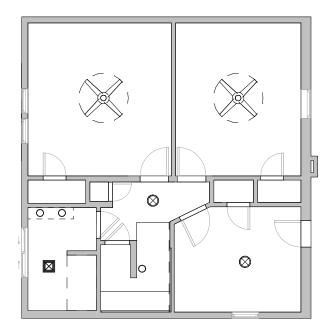

3756 Marantz PI, Hamilton, ON

Area Schedule (SF)

Main Floor Grand Total 967 2714

# Floor Plan - Main Floor

3756 Marantz PI, Hamilton, ON

Point Cloud - Main Floor

3756 Marantz PI, Hamilton, ON

Click here
Scan to view 3D
walkthrough

Do not scale drawings. Contractors must check and verify all dimensions. All room dimensions and floor areas must be considered approximate and are subject to independent verification. All documents remain the property of Planitar Inc. Unauthorized use, modifications, and/or reproduction of these documents is prohibited without written permission. The material contained herein reflects the Consultants best judgement in light of the information available at the time of preparation. Any use which a third party makes of the document, or any reliance on or decisions to be made based on them are the responsibility of such third parties. The Consultant accepts no responsibility for damages, if any, suffered by any third party as a result of decisions made or actions based on the documents.

Date: 2024-04-18

Scale: 1/8" = 1'-0"

A102.1

**Dimension Plan - Main Floor** 

3756 Marantz PI, Hamilton, ON

Click here

Scan to view 3D walkthrough

Area Schedule (SF)