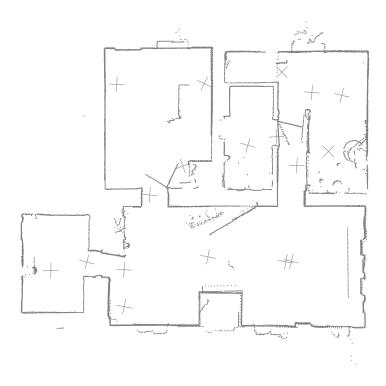

Date: 2024-04-18

Scale: 1/8" = 1'-0"

A101

**Point Cloud - Basement** 

3756 Marantz PI, Hamilton, ON

Click here

Scan to view 3D walkthrough

**Dimension Plan - Basement** 