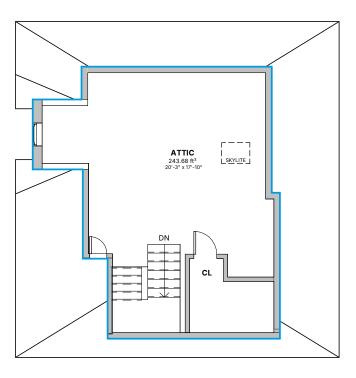

3756 Marantz PI, Hamilton, ON

Area Schedule (SF)

Attic

**Grand Total** 

409 2714

Floor Plan - Attic

3756 Marantz PI, Hamilton, ON

Click here

Scan to view 3D walkthrough

Do not scale drawings. Contractors must check and verify all dimensions. All room dimensions and floor areas must be considered approximate and are subject to independent verification. All documents remain the property of Planitar Inc. Unauthorized use, modifications, and/or reproduction of these documents is prohibited without written permission. The material contained herein reflects the Consultants best judgement in light of the information available at the time of preparation. Any use which a third party makes of the document, or any reliance on or decisions to be made based on them are the responsibility of such third party as a result of decisions made or actions based on the documents.