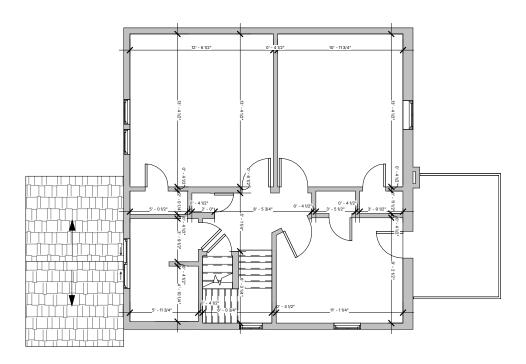

Date: 2024-04-18

Scale: 1/8" = 1'-0"

A103

Point Cloud - Second Floor

3756 Marantz PI, Hamilton, ON

Click here
Scan to view 3D
walkthrough

**⊡**iGUIDE®

**Dimension Plan - Second Floor** 