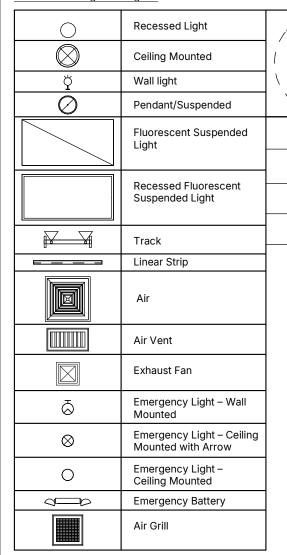

hird parties. The Consultant accepts no responsibility for damages, if any, suffered by any third party as a result of decisions made or actions based on the documents.

Date: 2024-04-18

Scale: 1/8" = 1'-0"

A105





**RCP - Basement** 

3756 Marantz PI, Hamilton, ON







**RCP - Main Floor** 

3756 Marantz PI, Hamilton, ON

Click here

Scan to view 3D walkthrough







**RCP - Second Floor** 

3756 Marantz PI, Hamilton, ON

© CI







**RCP - Attic** 

3756 Marantz PI, Hamilton, ON





**Front Elevation** 

3756 Marantz PI, Hamilton, ON





**Right Elevation** 

3756 Marantz PI, Hamilton, ON

© Cli





**Rear Elevation** 

3756 Marantz PI, Hamilton, ON

Click
Scan
walkti





**Left Elevation** 

3756 Marantz PI, Hamilton, ON

Click
Scar
walk



## Reflected Ceiling Plan Legend



# Mechanical Equipment Legend



### Hatch Patterns

| Siding (Horizontal/Vertical) |  |
|------------------------------|--|
| Metal                        |  |
| Brick                        |  |
|                              |  |
| EIFS/Stucc                   |  |
| Stone                        |  |
| Wood                         |  |



Wood Slats (Vertical/Horizontal)



CMU



## Shakers





# Legend

Do not scale drawings. Contractors must check and verify all dimensions and report any discrepancies to Planitar Inc. before proceeding with any work. All documents remain the property of Planitar Inc. Unauthorized use, modifications, and/or reproduction of these documents is prohibited without written permission. The material contained herein reflects the Consultants best judgement